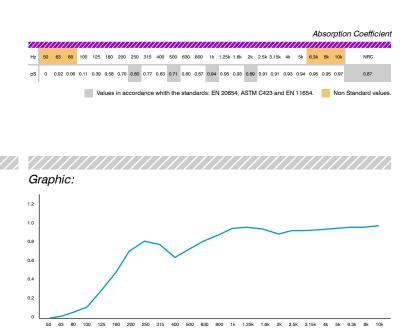

This model proposes two optional shapes: one with straight lines and one with curved lines. Choose the shape that is most suitable to your room.

• Very easy to install.

• NRC average: 0.87 / m2.

Features:

Values:

ncy (Hz)

Centro Empresarial Lusoworld, 20, 21 e 22 | Linhó | 2710-335 Sintra | Portugal | phone: +351 219243097 | fax: + 351 219243098 | mail: info@jocavi.net

Absorption Coefficient