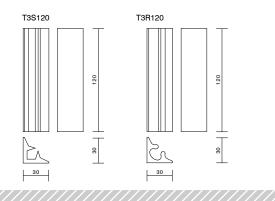

· Contact us for information on applications.

• Self-extinguishable M1 fire-retardant acoustic foam.

Model Sizes:

|        | н      | W     | D     | Kg  |
|--------|--------|-------|-------|-----|
| T3S120 | 120 cm | 30 cm | 30 cm | 0.9 |
| T3R120 | 120 cm | 30 cm | 30 cm | 0.9 |