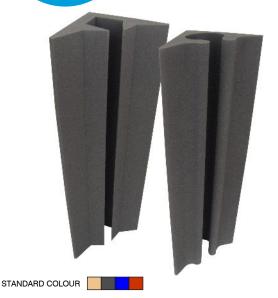

## TRAP 30S®/TRAP 30R®

Absorbent Panel

TRAP 30S<sup>®</sup> and TRAP 30R<sup>®</sup> are low-frequencies' node reduction tools. They are made of high quality cell controlled, self-extinguishable M1 fire-retardant acoustic foam.

This model proposes two optional shapes: one with straight lines and one with curved lines. Choose the shape that is most suitable to your room.

• Very easy to install.

• NRC average: 0.87 / m2.

Features: