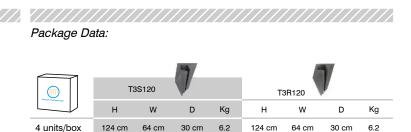

· Contact us for information on applications.

• Self-extinguishable M1 fire-retardant acoustic foam.

Model Sizes:

|        | н      | W     | D     | Kg  |
|--------|--------|-------|-------|-----|
| T3S120 | 120 cm | 30 cm | 30 cm | 0.9 |
| T3R120 | 120 cm | 30 cm | 30 cm | 0.9 |