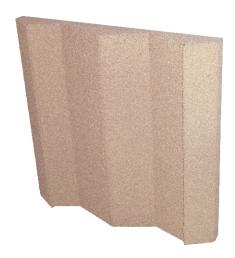

#### **Absorbent Panel**

In order to enlarge the range of options available in absorption panels, JOCAVI® created the Snowsorber®.

This is an absorption panel made of low-density polyurethane. Its shape was thoroughly developed and it is finished with recycled projectable cellulose.

It was mainly designed to be mounted on false ceilings, but it can also be mounted on walls.

Commercial areas, auditoriums, meeting rooms, public spaces, etc., all need specific care regarding noise. The creation of surfaces that are efficient at absorbing sound waves thus becomes imperative and that is the feature that makes this product so important.

Due to its high absorption coefficient and low cost, the Snowsorber® is a specific and dedicated product for the acoustic treatment of large areas.