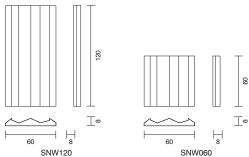

### Models:

SNW120 120 cm 60 cm 8 cm 3.8 SNW060 60 cm 60 cm 8 cm 1.9

W

D

Kq

# **Technical Drawing:**