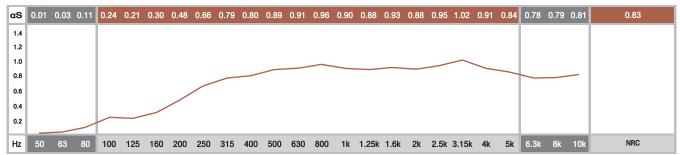

#### Features:

- Uses 50% of recycled materials.
- NRC : 0.83.
- · 100% recyclable.
- Fire-resistance: M0.
- Package: 2 and 4 units.
- Installation: accessories included.

# **Absorption Coefficient:**

- ABSORPTION COEFFICIENT: Values in accordance with the standards: EN 20654, ASTM C423 and EN 11654.

■ Values [<100Hz and > 5K] are Non Standard Values.